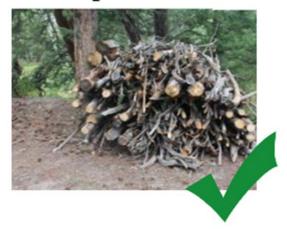

## Acceptable Pile

## Unacceptable Pile

Registration required \* Piles ready by May 25 \* 1 pile per lot \* Piles may not exceed 5'x5'x5', limbs may not exceed 5" diameter \* Limbs and brush only; no rootwads, Christmas trees, stumps, lawn clippings, raked leaves, trash or non-woody debris \* Everything must be stacked pointing the same direction, with the large end facing the road.

Tangled piles will not be chipped

Snowline events are for Members and Guests accompanied by Members. Register online at snowlinecc.com. Email sharon@snowlinecc.com with questions and to volunteer to help.