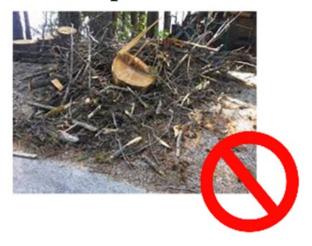

## Unacceptable Pile

Registration required \* Piles ready by May 25 \* 1 pile per lot \* Piles may not exceed 5'x5'x5', limbs may not exceed 5" diameter \* Limbs and brush only; no rootwads, Christmas trees, stumps, lawn clippings, raked leaves, trash or non-woody debris \* Everything must be stacked pointing the same direction, with the large end facing the road.

Tangled piles will not be chipped

Snowline events are for Members and Guests accompanied by Members. Register online at snowlinecc.com. Email sharon@snowlinecc.com with questions and to volunteer to help.